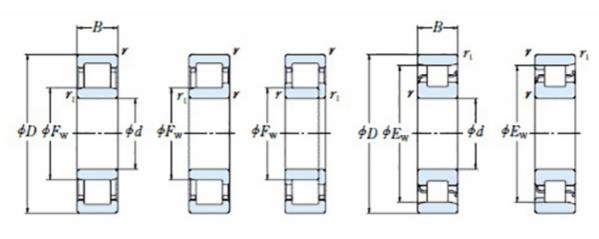

## NU 2314 EMA C3-TIMKEN CYLINDRISK RULLELEJE ENRADET MED MESSINGHOLDER

NU

NJ

NUP

NF

Ν

High quality cylindrical roller bearing with machined brass cage from the leading manufacturer TIMKEN. Featuring the TIMKEN EMA design. A premium land-riding cage, unique internal geometries, enhanced surface finishes and a compact design. All this adds up to longer life, improved uptime and reduced maintenance costs.

## **Basic dimensions**

| Inner diameter [d] | 70.00  | mm |
|--------------------|--------|----|
| Width [B]          | 51.00  | mm |
| Outer diameter [D] | 150.00 | mm |